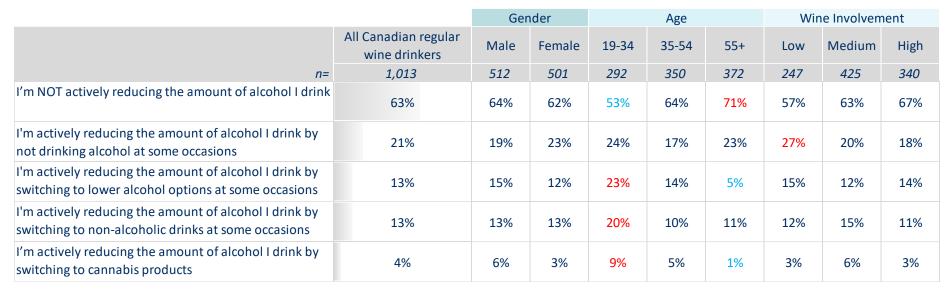

## **ALCOHOL MODERATION**

Younger regular wine drinkers in Canada are more likely than all consumers to actively reduce the amount of alcohol they drink by switching to both lower alcohol and no-alcohol drinks or to cannabis products

% who selected the following statements Base = All Canadian regular wine drinkers (n=1,013)