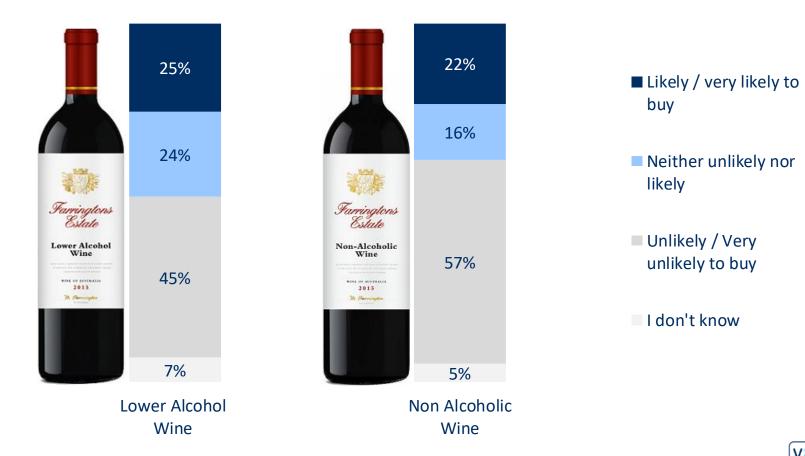

## METHODOLOGY: PURCHASE INTENT: BASED ON CLAIMS ON WINE LABELS

Bottle with **no claim** tested against bottles shown **with claim** – the claims were not highlighted nor pointed out; the bottles were shown in a randomized order to avoid bias

#### **Bottles tested:**

- No Claim Bottle
- Fairtrade
- Sulphite Free Wine
- Award winning
- Sustainably Produced
- Environmentally-friendly
- Natural Wine
- Established 1870
- **Biodynamic Wine**
- **Carbon Neutral**
- Vegan Wine
- **Preservative Free**
- Vegetarian Wine
- Organic