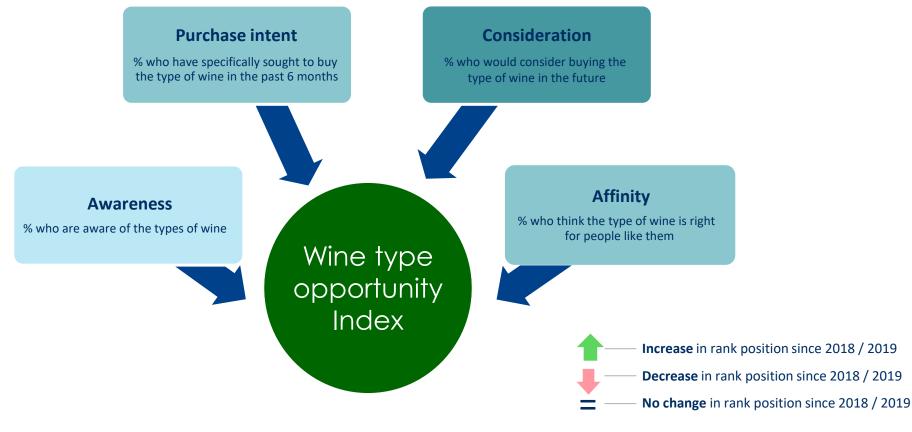

## **CONTEXT: WINE TYPE OPPORTUNITY INDEX**

Using four measures (awareness, intent to purchase, purchase consideration and affinity)this index shows the strength of opportunity for alternative wine types

• The index is **weighted to reflect the size of the wine drinking population** in each market, enabling the wine opportunity index to be **reflective of the global market opportunity** 